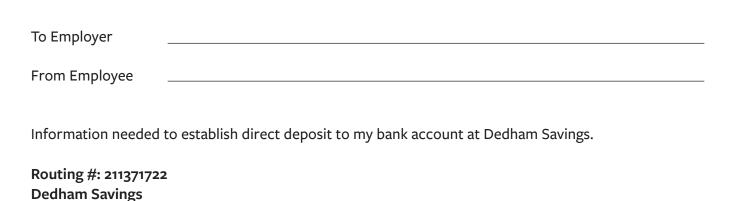

## **Direct Deposit Request**

Savings

| Dedham, MA 02026                          |                              |
|-------------------------------------------|------------------------------|
|                                           | ntire Amount Savings Account |
| Account #                                 |                              |
| Deposit remaining<br>balance to account # | Checking Account             |
|                                           |                              |